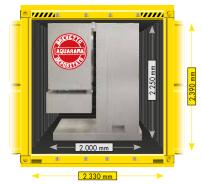

#### Machine dimensions (in millimetres)

| Washing height         | 2.100                        | 2.300             | 2.500             | 2.800             | 3.000             |  |
|------------------------|------------------------------|-------------------|-------------------|-------------------|-------------------|--|
| Machine height         | 2.970<br>(2.970*)            | 3.170<br>(2.970*) | 3.370<br>(3.170*) | 3.670<br>(3.470*) | 3.870<br>(3.670*) |  |
| Machine width          | 3.560 - 3.680**              |                   |                   |                   |                   |  |
| Washing width          | 2.520                        |                   |                   |                   |                   |  |
| Machine depth          | 1.650 - 2.060*** - 2.275**** |                   |                   |                   |                   |  |
| Machine weight         | 1.750                        | 1.750             | 1.800             | 1.850             | 2.000             |  |
|                        |                              |                   |                   |                   |                   |  |
| Distance between rails |                              | 3.000 (2          | 2.800 a ric       | hiesta)           |                   |  |

#### **WASHING WIDTH**