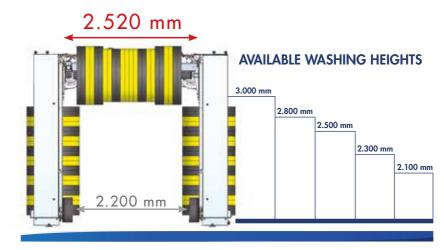

#### Machine dimensions (in millimetres)

| Washing height         | 2.100                        | 2.300             | 2.500             | 2.800             | 3.000             |  |
|------------------------|------------------------------|-------------------|-------------------|-------------------|-------------------|--|
| Machine height         | 2.970<br>(2.970*)            | 3.170<br>(2.970*) | 3.370<br>(3.170*) | 3.670<br>(3.470*) | 3.870<br>(3.670*) |  |
| Machine width          | 3.560 - 3.680**              |                   |                   |                   |                   |  |
| Washing width          | 2.520                        |                   |                   |                   |                   |  |
| Machine depth          | 1.650 - 2.060*** - 2.275**** |                   |                   |                   |                   |  |
| Machine weight         | 1.750                        | 1.750             | 1.800             | 1.850             | 2.000             |  |
|                        |                              |                   |                   |                   |                   |  |
| Distance between rails |                              | 3.000 (2          | 2.800 a ric       | hiesta)           |                   |  |

#### **WASHING WIDTH**