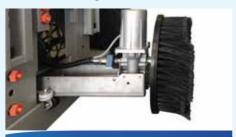

G WIDTH**







#### LOW MAINTENANCE THANKS TO SELF-LUBRICATING MATERIALS

Innovative materials for silent movements requiring no lubrication or maintenance.

#### SELECT THE PROGRAM 01 02 03 04 05 06

#### PASSAGE SETTINGS 000100100011011101011

#### **PROGRAMS MANAGEMENT**

The operator can configure each passage to create personalized programs.

## A WIDE RANGE OF ACCESSORIES, A FEW EXAMPLES...



#### **2 POSITIONS TILTING FLAP**

- better care of car drying;more efficiency for the high pressure on the whole car.

**HIGH PRESSURE PUMP ON BOARD** 

42 lt/min - 80 bar on board.



**HIGH PRESSURE PUMPS CABINET/CHASSIS** 

High pressure pumps system 84 lt/min – 80 bar (2x42) with tank fitted in chassis or in cabinet.

### PRE-WASHING WITH FOAM



**TRAFFIC LIGHT** 



#### WHEEL WASHER



**SELF-SERVICE SYSTEM**