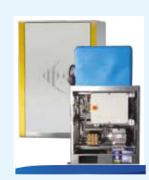

#### **2 POSITIONS TILTING FLAP**

- better care of car drying;more efficiency for the high pressure on the whole car.

**HIGH PRESSURE PUMP ON BOARD** 

42 lt/min - 80 bar on board.

**HIGH PRESSURE PUMPS CABINET/CHASSIS** 

High pressure pumps system 84 lt/min – 80 bar (2x42) with tank fitted in chassis or in cabinet.