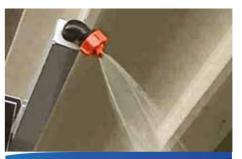

#### **WAX APPLICATION**

The wax is applied on the top and laterally with bi-directional nozzles for a perfect water-repellent effect.

**DRYING** 

Contour following horizontal blade. 2 electric blowers 4 kW each.