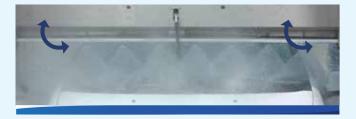

#### **WAX APPLICATION**

The wax is applied on the top and laterally with bi-directional nozzles for a perfect water-repellent effect.

**DRYING** 

Contour following horizontal blade. 2 electric blowers 4 kW each.