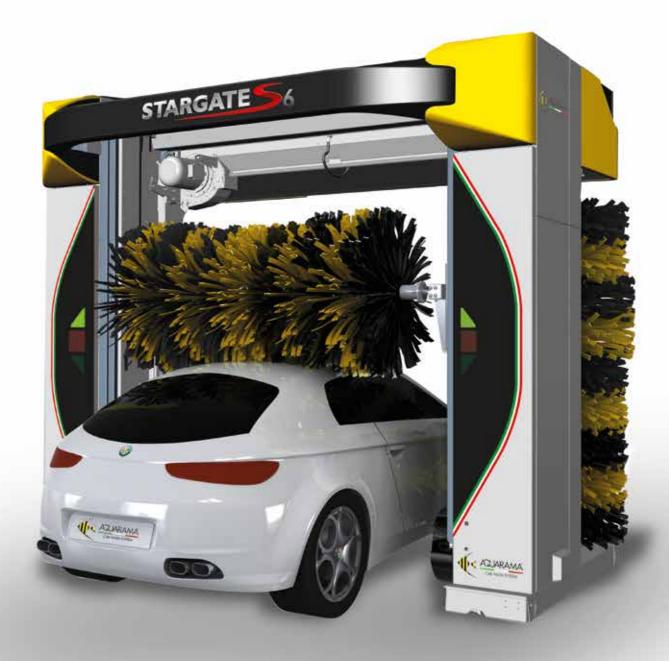

# STARGATE 56

All the charm of technology

<sup>\* \*</sup>Dimensions at the wheel washer \*\*\*\* Whit Top-Line claddings

- ELECTRICAL **MOVEMENTS**
- MODERN **TECHNOLOGY**
- RIGHT **INVESTMENT**

The gantry model shown is full optional